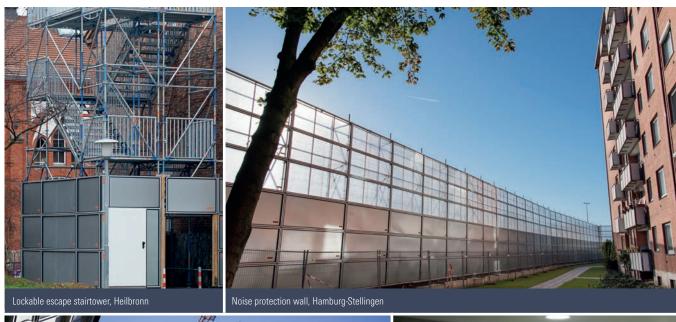

Furthermore, the Protect wall cassettes are suitable for use in noise control walls, thanks to an

airborne sound insulation level of  $Rw' = 26\,dB$ . Cassettes with enhanced sound insulation properties are also available on request.

The attractive appearance of the Protect cassettes ensures, in addition to site protection applications, the aesthetic touch necessary in inner-city areas, for example. Also available besides wall cassettes are light cassettes with translucent plastic rib-re-inforced panels, real glass cassettes and complete door elements for lockable escape stairtowers.