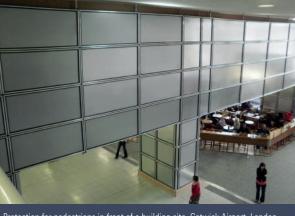

## EXAMPLES FOR FLEXIBLE USE OF THE PROTECT SYSTEM

Rebuilding of a city-centre office building, Marienplatz in Munich

Protection for pedestrians in front of a building site, Gatwick Airport, London

Subject to technical modification. Deliveries shall be made exclusively in accordance with our currently valid General Terms of Sale.