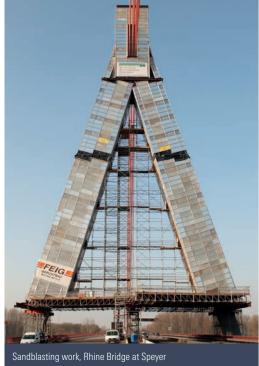

The Protect System is a winner thanks to the small number of system components, to its frequent and varying assembly, and to its quick and easy assembly in a simple and logical sequence.

All-round rubber seals ensure that the cassette elements are largely dust-proof, vacuum-compatible and waterproof. This makes them ideal as facade coverings and for asbestos clearance or sandblasting work.

- Enclosures for temporary halls
- Walls for privacy and for protection against noise and dust
- ▶ Optical concealment of sites and scaffolding
- ▶ Asbestos clearance work
- > Sandblasting work
- Advertising surfaces