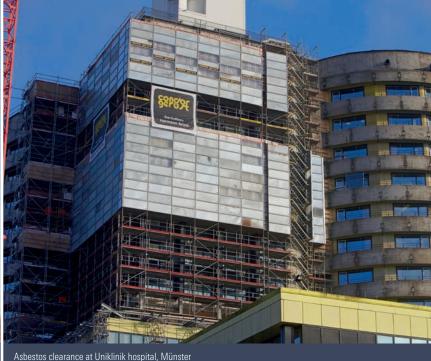

The Protect System is a winner thanks to the small number of system components, to its frequent and varying assembly, and to its quick and easy assembly in a simple and logical sequence.

All-round rubber seals ensure that the cassette elements are largely dust-proof, vacuum-compatible and waterproof. This makes them ideal as facade coverings and for asbestos clearance or sandblasting work.

- Enclosures for temporary halls
- Walls for privacy and for protection against noise and dust
- ▶ Optical concealment of sites and scaffolding
- ▶ Asbestos clearance work
- > Sandblasting work
- Advertising surfaces