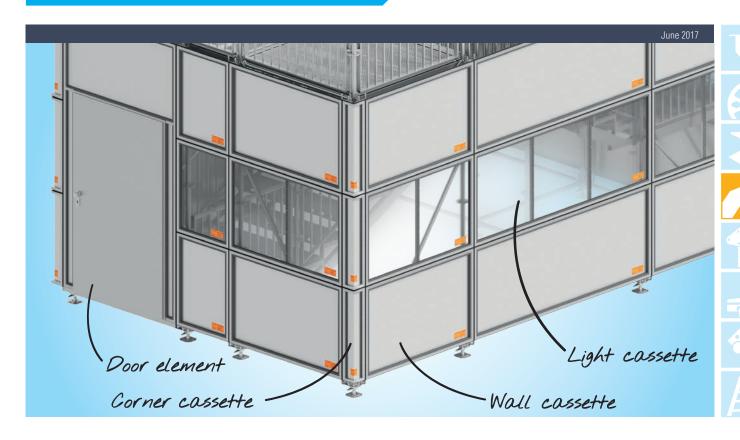

The attractive appearance of the Protect cassettes ensures, in addition to site protection applications, the aesthetic touch necessary in inner-city areas, for example. Also available besides wall cassettes are light cassettes with translucent plastic rib-re-inforced panels, real glass cassettes and complete door elements for lockable escape stairtowers.

The reconstruction of inner and outer corners was also considered in the form of special corner cassette elements.

There are many possible uses of the Layher Protect System. It is suitable for:

Scaffolding coverings to allow work on scaffolding to continue regardless of the weather.